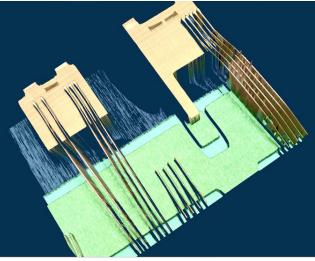

With powerful algorithms we provide the ability for all standard inspection needs as well as any product specific requirements.

**3D Wire Loop Inspection** 

Using an extensive set of algorithms, we provide full metrology information for all wire dimensions Ball, Wedge or Ribbon bond using our combined 2D and 3D optics.

In addition to wire measurements, die surfaces and substrates can be inspected for damage, foreign material and discoloration. With our easy programming tools, the user can define separate

inspection parameters for both the active, passive and epoxy areas.