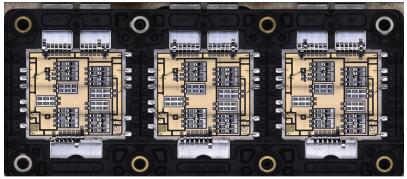

In addition to wire measurements, die surfaces and substrates can be inspected for damage, foreign material and discoloration. With our easy programming tools, the user can define separate

inspection parameters for both the active, passive and epoxy areas.