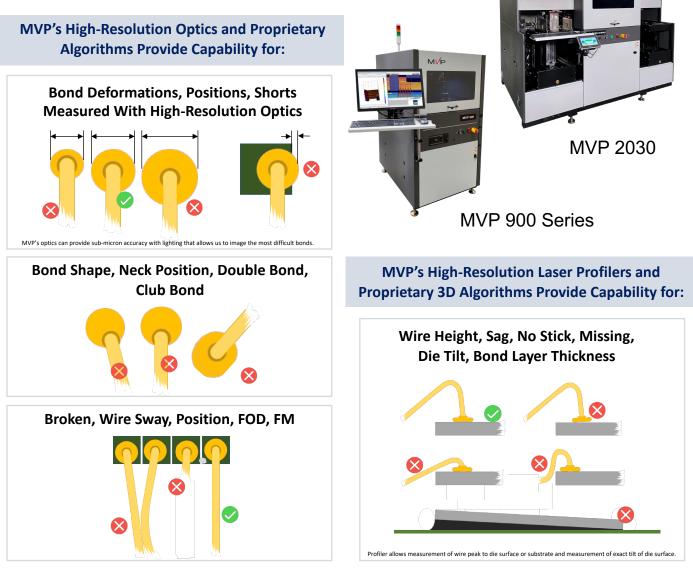

## **Advanced Wire-Bond Inspection**

The inspection of sub 20um wire-bonds can be one of the most challenging tasks for any automated inspection system. Inspection systems need to measure the positions, rotations of all dies and then in real-time calculate the new bond and wire locations. In addition, inspections need to be performed with at the highest accuracy while keeping up with production UPH requirements.

Only MVPs 900 Series and 2030 systems can perform these tasks and meet spec's including mil-specs 883 and 750.

MMF

Worldwide Headquarters, Vista, California, USA. +1 (760) 438-1138 , sales@visionpro.com www.visionpro.com