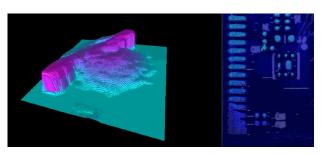

## Solder Paste Inspection

For inspection, a single setup for all measurements, the same tool measures:

- Height (Presence/Absence)
- Bridging
- Position/Translation
- Paste Height and Volume

The first part of any SMT process is Paste. MVPs Versa and 900 Series platforms provide high accuracy paste inspection.

High accuracy paste measurements are made using a choice of 10um or 5um 3D measurement systems.

The key aspect of any SPI solution is programming. MVP's solutions allow you to merge stencil and placement data and standard inspection criteria.