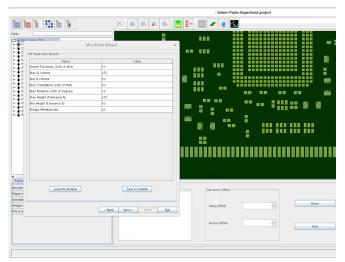

High accuracy paste measurements are made using a choice of 10um or 5um 3D measurement systems.

The key aspect of any SPI solution is programming. MVP's solutions allow you to merge stencil and placement data and standard inspection criteria.

Fast Program Set-up

**High Resolution Defect Analysis and Review** 

Our AutoData tools can provide full traceability. Options also allow for Image archiving and full variable data retention. For more information, please contact MVP.